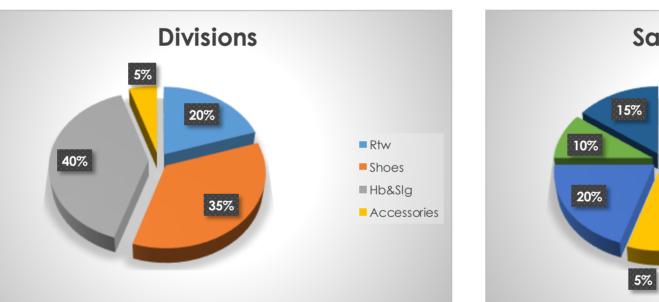

#### Groups

| Sport                   | 40%        |
|-------------------------|------------|
| Stock Fashion           | 37%        |
| Current Fashion         | 20%        |
| Pre Orders              | 3%         |
|                         |            |
|                         |            |
| Divisions               |            |
| <b>Divisions</b><br>Rtw | 20%        |
|                         | 20%<br>35% |
| Rtw                     |            |