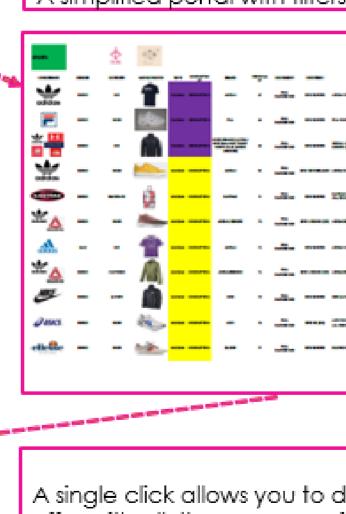

A simplified portal with filters to select the desired offer

Personalized access on a locked, secure and confidential platform for our selected customers

A single click allows you to download the formatted offer with all the necessary information as well as a complete analysis