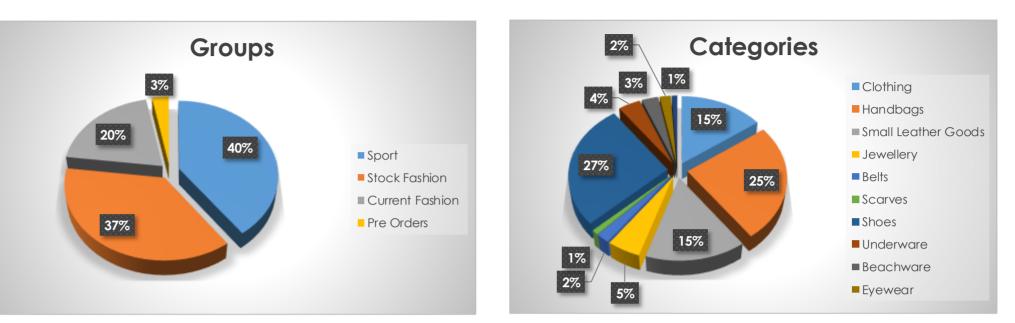

#### Groups

| Sport                   | 40%        |
|-------------------------|------------|
| Stock Fashion           | 37%        |
| Current Fashion         | 20%        |
| Pre Orders              | 3%         |
|                         |            |
|                         |            |
| Divisions               |            |
| <b>Divisions</b><br>Rtw | 20%        |
|                         | 20%<br>35% |
| Rtw                     |            |

## Categories

| Clothing            | 15% |
|---------------------|-----|
| Handbags            | 25% |
| Small Leather Goods | 15% |
| Jewellery           | 5%  |
| Belts               | 2%  |
| Scarves             | 1%  |
| Shoes               | 27% |
| Underware           | 4%  |
| Beachware           | 3%  |
| Eyewear             | 2%  |
| Watches             | 1%  |