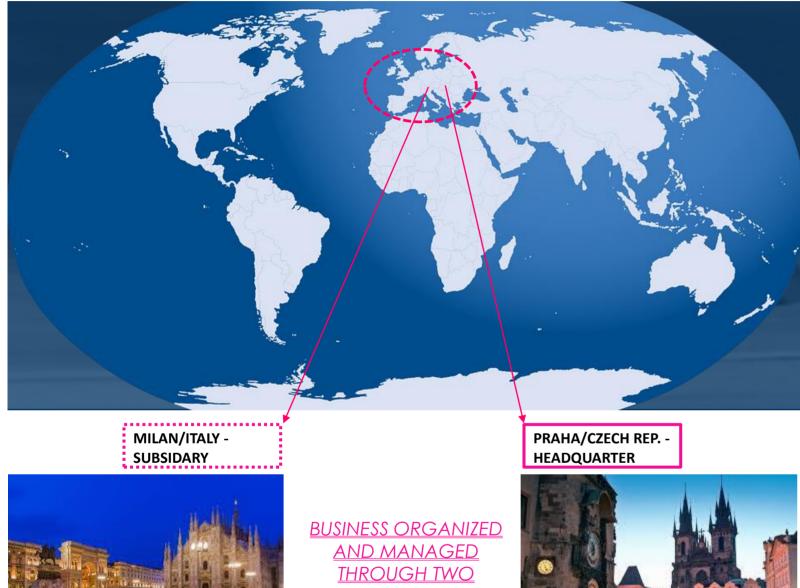

## FASHION BROKER sro m**NUMBERS**

EUROPEAN SUBSIDIARIES

Founded in 1999, FASHION BROKER sro is a company specialized in the valuation of unsold stocks from previous or current seasons.

Fashion Broker sro has celebrated 20 years of existence in 2019.