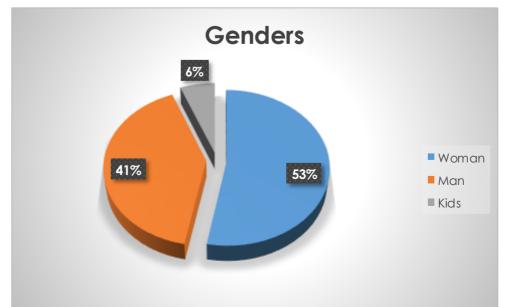

#### Genders

| Woman | 53% |
|-------|-----|
| Man   | 41% |
| Kids  | 6%  |

## Sales per Regions

| North America            | 15% |
|--------------------------|-----|
| Western Europe           | 25% |
| China                    | 10% |
| Emerging Markets         | 5%  |
| Central & Eastern Europe | 20% |
| Oceania                  | 10% |
| Middle East              | 15% |