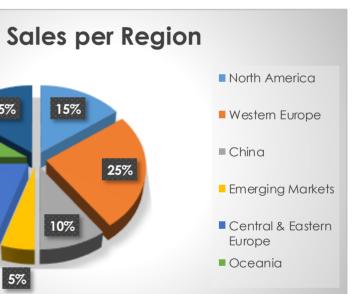

## Sales per Regions

| North America            | 15% |
|--------------------------|-----|
| Western Europe           | 25% |
| China                    | 10% |
| Emerging Markets         | 5%  |
| Central & Eastern Europe | 20% |
| Oceania                  | 10% |
| Middle East              | 15% |